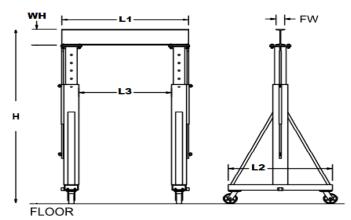

| Н        |          | FW   | WH   | Ll   | L2   | L3   | L4      |
|----------|----------|------|------|------|------|------|---------|
| MIN (MM) | MAX (MM) | (MM) | (MM) | (MM) | (MM) | (MM) | (MM)    |
| 4000     | 6000     | 90   | 160  | 3260 | 280  | 2900 | 150*100 |