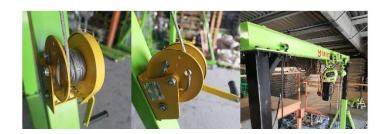

## Telescoping Gantry Crane

Heavy-duty swivel casters with roller. Two casters are supplied with brakes. Both workable on flat and rough grounds. Simple structure, height span is adjustable. Closed pulley type that provides safety lift. Bolt connected between stand and foot support provides high stability.