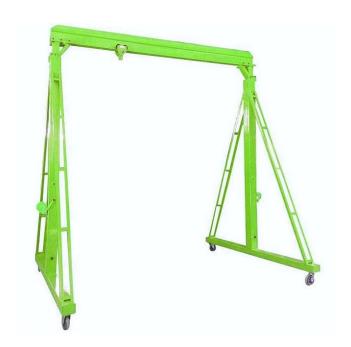

## Telescoping Gantry Crane

Heavy-duty swivel casters with roller. Two casters are supplied with brakes. Both workable on flat and rough grounds. Simple structure, height span is adjustable. Closed pulley type that provides safety lift. Bolt connected between stand and foot support provides high stability.

Knockdown type, easy for carry and stock. Portable and can easily be assembled and disassembled for relocation.

## Includes:

Two pieces A-type foot support. Girder length is 3260mm. Girder height is 6000mm.

**C €** EN ISO12100:2010 EN60204-1:2006+A1:2009+AC:2010