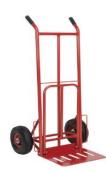

Foldable loading Trolley 150Kg Capacity

- Extendable Folding Toe Section
- High Load Capacity
- 10" Large solid Wheels

High weight capacity the tubular frame and foot plate is made from extra strong steel.

Loading truck is designed with an additional folding toe which creates a toe size of 60cm, this along with the sturdy back plate creates a large loading area for oversized boxes

400 Frame Width (mm) 560 Max Width (mm) 1290 Height (mm) Depth - 300 X 400 Loading Plate Size (mm) Extended - 600 X 320 Max Load Capacity (kg) 150 Wheel Type Solid **Frame Material** Steel Handle Type Twin Handle 15 Weight (kg) Wheel Info Diameter - 250mm