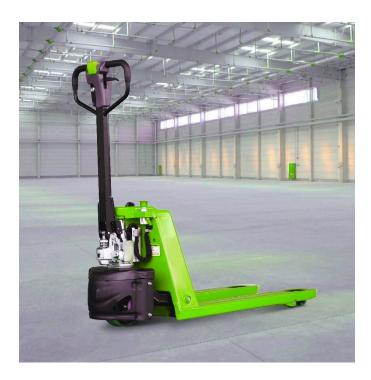

## SEMI ELECTRIC PALLET TRUCK

LEPT18

New choice of Entry-level Electric Pallet Truck 1800kg capacity, light weight and compact size equivalent to hand pallet trucks.

Offers various options for application solutions. Ergonomically-designed tiller head that helps increase efficiency. Internal Charger for easy charging. Adopt hand pallet truck lifting system, which is perfect for startlevel operator.

## Performance

The innovative PMM (Permanent Motor Technology) provides reliable and energy saving solution. MOLEX/AMP connectors and durable wires greatly reduce malfunctions of components. Auto "SLEEP" mode protects batteries.

## Safety

The hand emergency disconnect button & driving unit ensures safety under any situation. Emergency reverse belly button protects the operator from getting hurt. Anti-rolling back brake keeps the truck from skidding down when truck is out of control or travelling on the ramp.