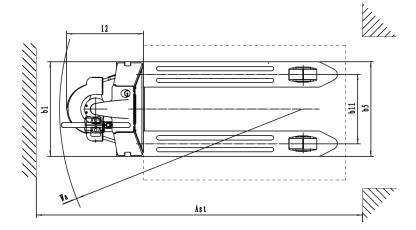

## **TECHNICAL SPECIFICATIONS**

| Distingu       | uishing mark                                            |                                 |       |                    |
|----------------|---------------------------------------------------------|---------------------------------|-------|--------------------|
| 1.1            | Manufacturer                                            |                                 |       | EP                 |
| 1.2            | Model designation                                       |                                 |       | LEPT18             |
| 1.3            | Drive unit                                              |                                 |       | Battery            |
| 1.4            | Operator type                                           |                                 |       | Walkie             |
| 1.5            | rated capacity                                          | Q                               | kg    | 1800               |
| 1.6            | Load center distance                                    | с                               | mm    | 600                |
| 1.8            | Load distance                                           | x                               | mm    | 882/946            |
| 1.9            | Wheelbase                                               | у                               | mm    | 1169/1233          |
| Weight         |                                                         |                                 |       |                    |
| 2.1            | Service weight (include battery)                        |                                 | kg    | 145                |
| 2.2            | Axle loading, laden driving side/loading side           |                                 | kg    | 620/1325           |
| 2.3            | Axle loading, unladen driving side/loading side         |                                 | kg    | 115/30             |
| Гуреs, (       | Chassis                                                 |                                 |       |                    |
| 3.1            | Tyre type driving wheels/loading wheels                 |                                 |       | PU/PU              |
| 3.2            | Tyre size, driving wheels (diameter×width)              |                                 | mm    | Ф210x70            |
| 3.3            | Tyre size, loading wheels (diameter×width)              |                                 | mm    | 2x Ø80x60 (Ø74x88) |
| 3.5            | Wheels, number driving, caster/loading (x=drive wheels) |                                 | mm    | 1x /4(1x /2)       |
| 3.7            | Track width, rear, loading side                         | b11                             | mm    | 410 (535)          |
| Dimens         | ions                                                    |                                 |       |                    |
| 4.4            | Lift height                                             | h <sub>3</sub>                  | mm    | 115                |
| 4.9            | Height drawbar in driving position min./max.            | h <sub>14</sub>                 | mm    | 715/1280           |
| 4.15           | Lowered height                                          | h <sub>13</sub>                 | mm    | 85(75)             |
| 4.19           | Overall length                                          | l <sub>1</sub>                  | mm    | 1613               |
| 4.20           | Length to face of forks                                 | l <sub>2</sub>                  | mm    | 463                |
| 4.21           | Overall width                                           | b <sub>1</sub> / b <sub>2</sub> | mm    | 560(685)           |
| 4.22           | Fork dimensions                                         | s/ e/ I                         | mm    | 50/150/1150        |
| 4.25           | Outside width of the forks                              | b <sub>5</sub>                  | mm    | 560/685            |
| 4.32           | Ground clearance, center of wheelbase                   | $m_2$                           | mm    | 35(25)             |
| 4.34.1         | Aisle width for pallets 1000 × 1200 crossways           | Ast                             | mm    | 1684               |
| 4.34.2         | Aisle width for pallets 800 × 1200 lengthways           | Ast                             | mm    | 1884               |
| 4.35           | Turning radius                                          | Wa                              | mm    | 1430               |
| Perform        | nance data                                              |                                 |       |                    |
| 5.1            | Travel speed, laden/ unladen                            | km/ h                           | km/h  | 3.5/4              |
| 5.2            | Lifting speed, laden/ unladen                           |                                 | m/ s  | 10mm/time          |
| 5.3            | Lowering speed, laden/ unladen                          |                                 | m/ s  | manual lowering    |
| 5.8            | Max. gradeability, laden/unladen                        |                                 | %     | 5/10               |
| 5.1            | Service brake type                                      |                                 |       | Electromagnetic    |
| Electric       | -engine                                                 |                                 |       |                    |
| 6.1            | Drive motor rating S2 60 min                            |                                 | kW    | 0.65               |
| 6.2            | Lift motor rating at S3 15%                             |                                 | kW    | Manual Lifting     |
| 5.3            | The maximum allowed size battery                        |                                 | mm    | 185/125/190        |
| 6.4            | Battery voltage/nominal capacity K20                    |                                 | V/ Ah | 12*2/30Ah          |
|                |                                                         |                                 | kg    | 9.5*2              |
| 6.5            | Dattery weight                                          |                                 | -     |                    |
| 6.5<br>Additio | Battery weight<br>nal data                              |                                 |       |                    |
|                |                                                         |                                 |       | DC                 |
| Additio        | nal data                                                |                                 |       | DC<br>Mechanical   |