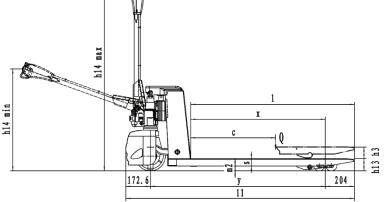

## **TECHNICAL SPECIFICATIONS**

| Distingu       | uishing mark                                            |                                 |       |                    |
|----------------|---------------------------------------------------------|---------------------------------|-------|--------------------|
| 1.1            | Manufacturer                                            |                                 |       | EP                 |
| 1.2            | Model designation                                       |                                 |       | LEPT18             |
| 1.3            | Drive unit                                              |                                 |       | Battery            |
| 1.4            | Operator type                                           |                                 |       | Walkie             |
| 1.5            | rated capacity                                          | Q                               | kg    | 1800               |
| 1.6            | Load center distance                                    | с                               | mm    | 600                |
| 1.8            | Load distance                                           | x                               | mm    | 882/946            |
| 1.9            | Wheelbase                                               | у                               | mm    | 1169/1233          |
| Weight         |                                                         |                                 |       |                    |
| 2.1            | Service weight (include battery)                        |                                 | kg    | 145                |
| 2.2            | Axle loading, laden driving side/loading side           |                                 | kg    | 620/1325           |
| 2.3            | Axle loading, unladen driving side/loading side         |                                 | kg    | 115/30             |
| Гуреs, (       | Chassis                                                 |                                 |       |                    |
| 3.1            | Tyre type driving wheels/loading wheels                 |                                 |       | PU/PU              |
| 3.2            | Tyre size, driving wheels (diameter×width)              |                                 | mm    | Ф210x70            |
| 3.3            | Tyre size, loading wheels (diameter×width)              |                                 | mm    | 2x Ø80x60 (Ø74x88) |
| 3.5            | Wheels, number driving, caster/loading (x=drive wheels) |                                 | mm    | 1x /4(1x /2)       |
| 3.7            | Track width, rear, loading side                         | b11                             | mm    | 410 (535)          |
| Dimens         | ions                                                    |                                 |       |                    |
| 4.4            | Lift height                                             | h <sub>3</sub>                  | mm    | 115                |
| 4.9            | Height drawbar in driving position min./max.            | h <sub>14</sub>                 | mm    | 715/1280           |
| 4.15           | Lowered height                                          | h <sub>13</sub>                 | mm    | 85(75)             |
| 4.19           | Overall length                                          | l <sub>1</sub>                  | mm    | 1613               |
| 4.20           | Length to face of forks                                 | l <sub>2</sub>                  | mm    | 463                |
| 4.21           | Overall width                                           | b <sub>1</sub> / b <sub>2</sub> | mm    | 560(685)           |
| 4.22           | Fork dimensions                                         | s/ e/ I                         | mm    | 50/150/1150        |
| 4.25           | Outside width of the forks                              | b <sub>5</sub>                  | mm    | 560/685            |
| 4.32           | Ground clearance, center of wheelbase                   | $m_2$                           | mm    | 35(25)             |
| 4.34.1         | Aisle width for pallets 1000 × 1200 crossways           | Ast                             | mm    | 1684               |
| 4.34.2         | Aisle width for pallets 800 × 1200 lengthways           | Ast                             | mm    | 1884               |
| 4.35           | Turning radius                                          | Wa                              | mm    | 1430               |
| Perform        | nance data                                              |                                 |       |                    |
| 5.1            | Travel speed, laden/ unladen                            | km/ h                           | km/h  | 3.5/4              |
| 5.2            | Lifting speed, laden/ unladen                           |                                 | m/ s  | 10mm/time          |
| 5.3            | Lowering speed, laden/ unladen                          |                                 | m/ s  | manual lowering    |
| 5.8            | Max. gradeability, laden/unladen                        |                                 | %     | 5/10               |
| 5.1            | Service brake type                                      |                                 |       | Electromagnetic    |
| Electric       | -engine                                                 |                                 |       |                    |
| 6.1            | Drive motor rating S2 60 min                            |                                 | kW    | 0.65               |
| 6.2            | Lift motor rating at S3 15%                             |                                 | kW    | Manual Lifting     |
| 5.3            | The maximum allowed size battery                        |                                 | mm    | 185/125/190        |
| 6.4            | Battery voltage/nominal capacity K20                    |                                 | V/ Ah | 12*2/30Ah          |
|                |                                                         |                                 | kg    | 9.5*2              |
| 6.5            | Dattery weight                                          |                                 | -     |                    |
| 6.5<br>Additio | Battery weight<br>nal data                              |                                 |       |                    |
|                |                                                         |                                 |       | DC                 |
| Additio        | nal data                                                |                                 |       | DC<br>Mechanical   |