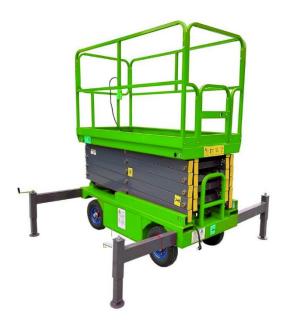

## MOBILE SCISSOR LIFT PLATFORM

The Mobile Scissor Lift Platform is an equipment designed for highaltitude operations with a wide range of uses. It is convenient and quick to move and suitable for long-distance operations.

Its scissor mechanical structure enables the lifting platform to have higher stability and a higher load-bearing capacity. It makes high-altitude operations more efficient and safer.

Mainly used for station, dock, bridge, hall, indoor and outdoor mechanical installation, equipment maintenance and building maintenance.

Also used for field high-altitude operations in petroleum, electric power, urban construction, post and telecommunications industries.

| TECHNICAL PARAMETERS    |                   |                |
|-------------------------|-------------------|----------------|
| Product Code            | LMSL              | 311            |
| Lift Rated Capacity     | kg                | 300            |
| Maximum Platform Height | mm                | 11000          |
| Wheel Material          | Solid Rubber Type |                |
| Platform Size           | mm                | 2010x1130      |
| Overall Dimensions      | mm                | 2600x1400x1700 |
| Approximate Net Weight  | kg                | 1360           |