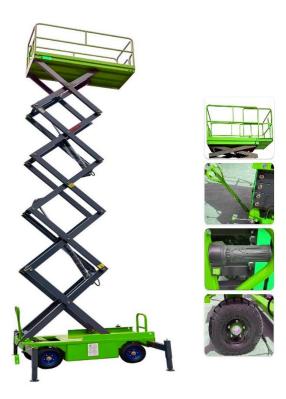

## MOBILE SCISSOR LIFT PLATFORM

The Mobile Scissor Lift Platform is an equipment designed for highaltitude operations with a wide range of uses. It is convenient and quick to move and suitable for long-distance operations.

Its scissor mechanical structure enables the lifting platform to have higher stability and a higher load-bearing capacity. It makes high-altitude operations more efficient and safer.

Mainly used for station, dock, bridge, hall, indoor and outdoor mechanical installation, equipment maintenance and building maintenance.

Also used for field high-altitude operations in petroleum, electric power, urban construction, post and telecommunications industries.

| TECHNICAL PARAMETERS    |                   |                |
|-------------------------|-------------------|----------------|
| Product Code            | LMSL              | 311            |
| Lift Rated Capacity     | kg                | 300            |
| Maximum Platform Height | mm                | 11000          |
| Wheel Material          | Solid Rubber Type |                |
| Platform Size           | mm                | 2010x1130      |
| Overall Dimensions      | mm                | 2600x1400x1700 |
| Approximate Net Weight  | kg                | 1360           |